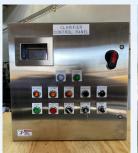

Panel Options available on all CM Drives

## Optimize Process Performance

Our CM series drives can be supplied with several options of control panels and overload torque devices. We can supply a local NEMA 4X control panel containing the torque display, VFD, disconnect, heater and many more standard options. This panel also allows for feedback for functions to the plants SCADA system. The other option is a LED display panel only that will display the torque percentage and millivolts in a small stainless-steel enclosure. The third option wouldn't have a panel but contains a outside mechanical torque overload with display gauge.