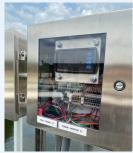

Panel Options available on all CM Drives

## Optimize Process Performance

Our CM series drives can be supplied with several options of control panels and overload torque devices. We can supply a local NEMA 4X control panel containing the torque display, VFD, disconnect, heater and many more standard options. This panel also allows for feedback for functions to the plants SCADA system. The other option is a LED display panel only that will display the torque percentage and millivolts in a small stainless-steel enclosure. The third option wouldn't have a panel but contains a outside mechanical torque overload with display gauge.