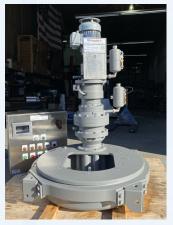

### **Proven Reliability**

Our maintenance-friendly drive units can be retrofitted to any clarifier and are backed by proven reliability and a two-year warranty. The CM series drive has an upgraded gear assembly, a planetary input reducer with an integral loadcell, and optimal reliable torque overload protection.

## Optimize Process Performance

Our CM series drives can be supplied with several options of control panels and overload torque devices. We can supply a local NEMA 4X control panel containing the torque display, VFD, disconnect, heater and many more standard options. This panel also allows for feedback for functions to the plants SCADA system. The other option is a LED display panel only that will display the torque percentage and millivolts in a small stainless-steel enclosure. The third option wouldn't have a panel but contains a outside mechanical torque overload with display gauge.