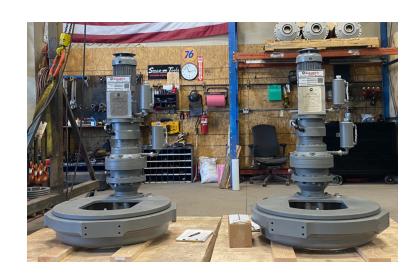

| Standard Features          | СМ30                 | CM40                 | CM58                 |
|----------------------------|----------------------|----------------------|----------------------|
| Load Cell Torque Design    | 30,000 Duty Rated    | 80,000 Duty Rated    | 160,000 Duty Rated   |
|                            | Torque ft-Ibs        | Torque ft-lbs        | Torque ft-lbs        |
| Bolt-on Case Ears          | Replaces 30" & 40"   | Replaces 40" & 60"   | Replaces 60" & 80"   |
|                            | Drives               | Drives               | Drives               |
| Premium Paint<br>UV Scheme | Available in 1 week  | Available in 1 week  | Available in 2 weeks |
| LED Torque Display         | QR Code              | QR Code              | QR Code              |
|                            | Customer Portal      | Customer Portal      | Customer Portal      |
| Cast iron Gear / Base      | Maintenance Friendly | Maintenance Friendly | Available in CM58-2  |