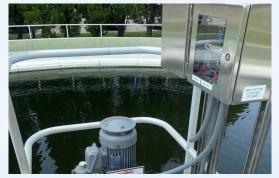

### **CM Clarifier Drives**

Rebuild-it, a Sentry Equipment service, goes beyond service support to provide municipal and industrial water/wastewater plants with convenience and confidence through new and retrofitted clarifier drives.

## Optimize Process Performance

Our CM series drives can be supplied with several options of control panels and overload torque devices. We can supply a local NEMA 4X control panel containing the torque display, VFD, disconnect, heater and many more standard options. This panel also allows for feedback for functions to the plants SCADA system. The other option is a LED display panel only that will display the torque percentage and millivolts in a small stainless-steel enclosure. The third option wouldn't have a panel but contains a outside mechanical torque overload with display gauge.