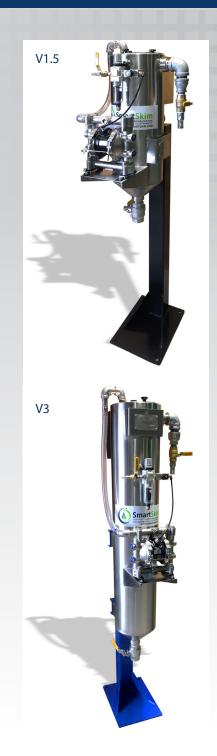

just these applications. Any use where the separation of two immiscible fluids is required can benefit.

#### **MODELS**

V1.5 | V3

#### **BENEFITS**

- Reduce new fluid purchase costs by up to 75% by extending the life of fluids
- Reduce waste volumes by 50% 90%
- Reduce the cost of wash water detergent, heating & disposal costs
- Improve sump life, tooling, and parts quality
- Reduce misting and smoke, machine cleanliness, environmental waste disposal, bacteria levels, and their associated odors.

## **FEATURES**

- Open Channel coalescing technology is low maintenance and non-plugging.
  The frequency of cleaning is a fraction of what is typically required.
- Cone bottom for easy removal of solids and sludge
- Automated system for continuous operation
- A suction skimmer is included





# SENTRY V SERIES OIL SKIMMER > SENTRY SMARTSKIM > OIL SEPARATORS



| SPECIFICATIONS   |                        |
|------------------|------------------------|
| Input Power      | 60-120 psi 6 cfm Air   |
| Process Pressure | 30 psig (2 barg)       |
| Flow Rate        | Up to 3 GPM (3-7 scfm) |

## sentry-equip.com

966 Blue Ribbon Circle North, Oconomowoc, WI 53066 U.S.A. | +1-262-567-7256 | sales@sentry-equip.com