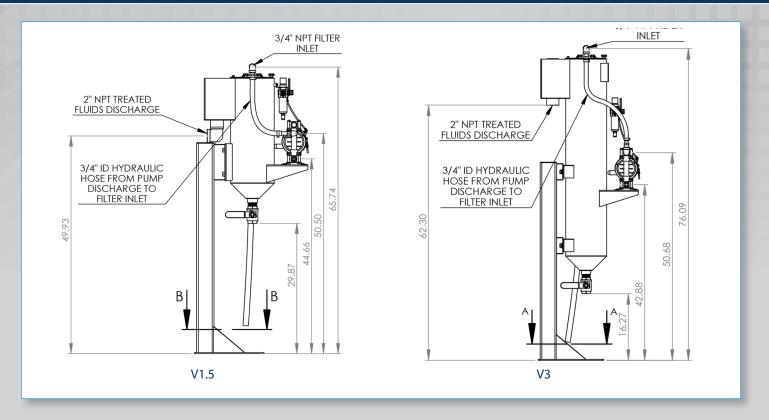

e fluids is required can benefit.

#### **MODELS**

V1.5 | V3

#### **BENEFITS**

- Reduce new fluid purchase costs by up to 75% by extending the life of fluids
- Reduce waste volumes by 50% 90%
- Reduce the cost of wash water detergent, heating & disposal costs
- Improve sump life, tooling, and parts quality
- Reduce misting and smoke, machine cleanliness, environmental waste disposal, bacteria levels, and their associated odors.

## **FEATURES**

- Open Channel coalescing technology is low maintenance and non-plugging.
  The frequency of cleaning is a fraction of what is typically required.
- Cone bottom for easy removal of solids and sludge
- Automated system for continuous operation
- A suction skimmer is included





# SENTRY V SERIES OIL SKIMMER > SENTRY SMARTSKIM > OIL SEPARATORS



| SPECIFICATIONS   |                        |
|------------------|------------------------|
| Input Power      | 60-120 psi 6 cfm Air   |
| Process Pressure | 30 psig (2 barg)       |
| Flow Rate        | Up to 3 GPM (3-7 scfm) |

## sentry-equip.com

966 Blue Ribbon Circle North, Oconomowoc, WI 53066 U.S.A. | +1-262-567-7256 | sales@sentry-equip.com